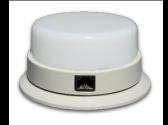

## PoE Light

PoE LED RGB Puck Light. Place these in any room and connect to a VNE controller (up to 200ft away). For larger rooms, place more puck lights for greater visibility.