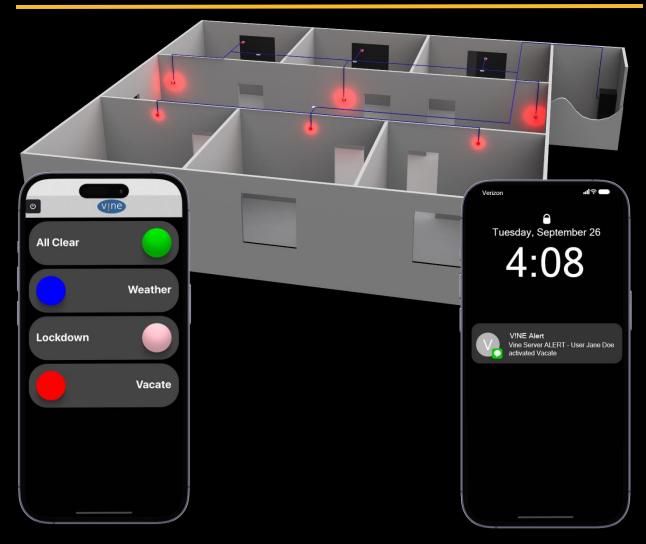

# **V!NE Event Notification System**

V!NE is a patented visual, networked-based alert and control system that uses industry standard Ethernet infrastructure and PoE switching to produce an easy to use, scalable communication and control system. Using V!NE's capabilities, you can create a custom set of notifications when specific events occur and with V!NE's instant messaging function, you can push critical alerts to the people who need information in seconds. V!NE can be deployed in surroundings where standard communication methods are not effective – such as noisy environments or high-stress / fast changing situations. When seconds count, there may not be a more effective communication system than V!NE.

## VINE Dashboard & SMS Texting

The V!NE Dashboard gives administrators full control of the V!NE system. Add or delete users, change alert types, create text groups for different alerts, create zones, and more. V!NE supports SMS text acknowledgment for creating closed-loop action/response applications.