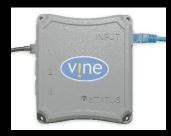

#### **PoE Controller**

This PoE powered light controller supports up to 3 V!NE lights. Place the controller up to 300ft away from the POE switch. Controller supports 3.3, 5, and 24-volt accessories. Controller provides voltage sense for 3<sup>rd</sup> party applications.